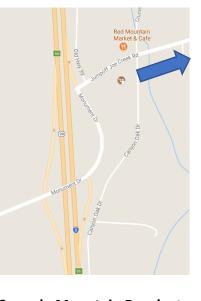

## **Directions to Offline Camp Oregon**

**Cascade Mountain Ranch** 2500 Jumpoff Joe Creek Road Grants Pass OR 97526

Take Interstate 5 to take Exit 66.

**Follow the signs for Jumpoff Joe Creek Road.** (Left on Monument Drive if approaching from the north or right if approaching from the south.)

Turn right onto Jumpoff Joe Creek Road and follow it for 2 miles.

You're looking for **Cascade Mountain Ranch** at **2500 Jumpoff Joe Creek Road**, but the mailboxes are out of order due to the huge acreage of the property. Don't panic.