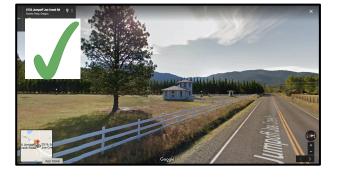

Before you get to the main entrance, **go past the service entrance** on your left. It's not for you!

**Turn left at the main entrance to Cascade Mountain Ranch**, just past the 2-mile marker, where you'll see a chapel on your left and 2500 on the mailbox and sign.

When you find this gate, you're golden!

Lost? Call Teri at 857-626-6205

At the first fork on the ranch road, bear left and follow signs to Cascade Lodge. Everyone will check in there upon arrival.

You may arrive at Offline Camp <u>after 3:00pm</u> on Friday and should aim to be on site **by 6:00pm**. Dinner starts promptly at 7:00pm.