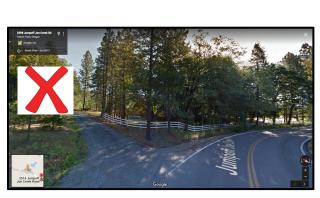

Before you get to the main entrance, **go past the service entrance** on your left. It's not for you!

**Turn left at the main entrance to Cascade Mountain Ranch**, just past the 2-mile marker, where you'll see a chapel on your left and 2500 on the mailbox and sign.